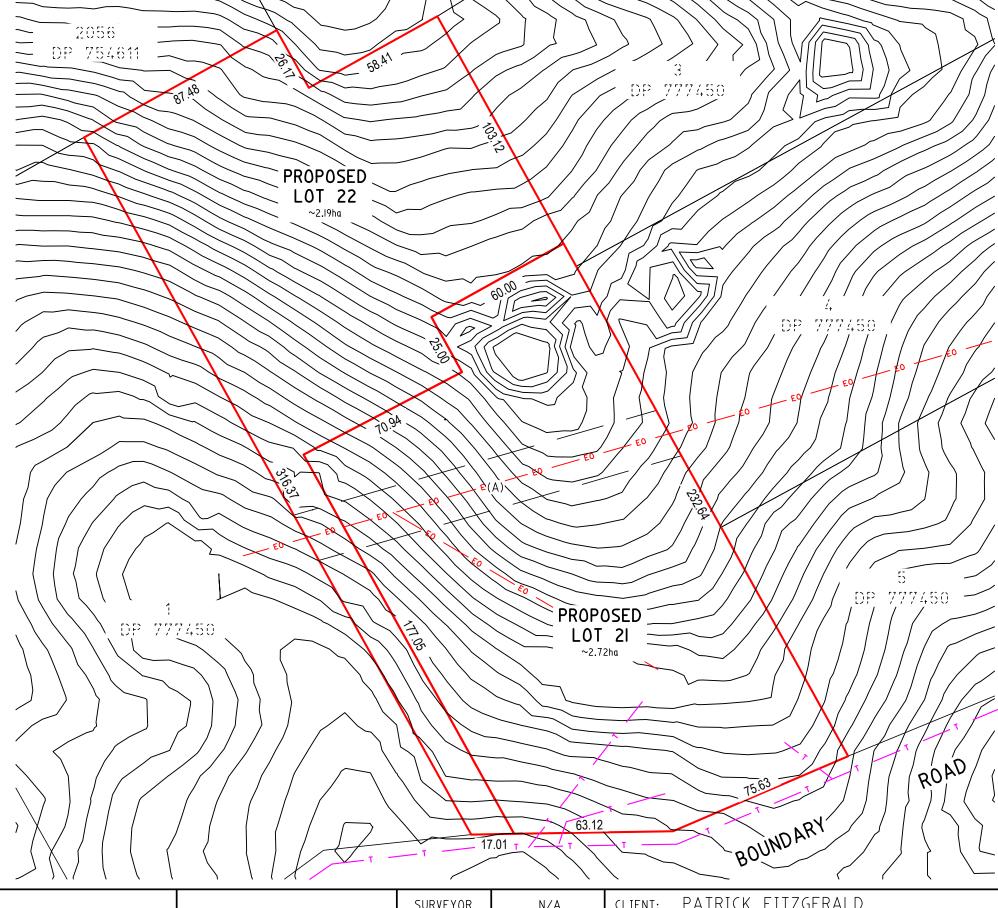

# PLAN OF PROPOSED BOUNDARIES & SITE CONTOURS

(A) PROPOSED EASEMENT FOR OVERHEAD POWERLINES 20 WIDE

#### NOTES:

- THIS PLAN HAS BEEN PREPARED FOR DEVELOPMENT APPLICATION ONLY.
- ALL DIMENSIONS AND AREAS SHOWN ARE SUBJECT TO FINAL PLAN OF SURVEY.
- 3. THIS PLAN IS NOT TO BE RELIED UPON FOR THE LOCATION AND TYPES OF EASEMENTS THAT MAY AFFECT THE LAND. THE EASEMENTS SHOULD BE DETERMINED BY A REGISTERED SURVEYOR.
- 4. FUTURE EASEMENTS MAY BE REQUIRED FOR SERVICING OR OTHER REASONS AND ARE SUBJECT TO ENGINEERING DESIGNS AND FINAL PLAN OF SURVEY.
- 5. THE LOCATION OF BUILDINGS AND FIXTURES TO THE LAND ARE DIAGRAMMATIC ONLY AND SUBJECT TO SURVEY.

CONTACT BEFORE YOU DIG PRIOR TO COMMENCING ANY EXCAVATION WORKS

## **BOUNDARIES NOT SURVEYED**

### LEGEND

\_\_\_\_\_ : DENOTES BYDA TELSTRA SERVICE

— EO — : DENOTES BYDA ESSENTIAL ENERGY SERVICE

| -          | SECOND SHEET ADDED    | 16/10/2023 | G.D  |   |  |
|------------|-----------------------|------------|------|---|--|
| 0          | PLAN ISSUED TO CLIENT | 08/09/2023 | G.D  | U |  |
| No.        | DESCRIPTION           | DATE       | NAME |   |  |
| AMENDMENTS |                       |            |      |   |  |

| SURVEYOR          | N/A      | CLIENT:                                                          | PATRICK                 | FITZGERALD              |  |  |
|-------------------|----------|------------------------------------------------------------------|-------------------------|-------------------------|--|--|
| DATE OF<br>SURVEY | N/A      | PLAN OF PROPOSED SUBDIVISION OF                                  |                         |                         |  |  |
| SCALE (A3)        | l:l500   | LOT 2 IN DEPOSITED PLAN 777450<br>60 BOUNDARY ROAD, YOUNG NSW 25 |                         |                         |  |  |
| HEIGHT DATUM      | N/A      | LGA: HI                                                          | 5/15, 100110 115 W 2771 |                         |  |  |
| DRAWING No.       | 23096_DA | FILE No.                                                         | 23096                   | SHEET No. 2 OF 2 SHEETS |  |  |