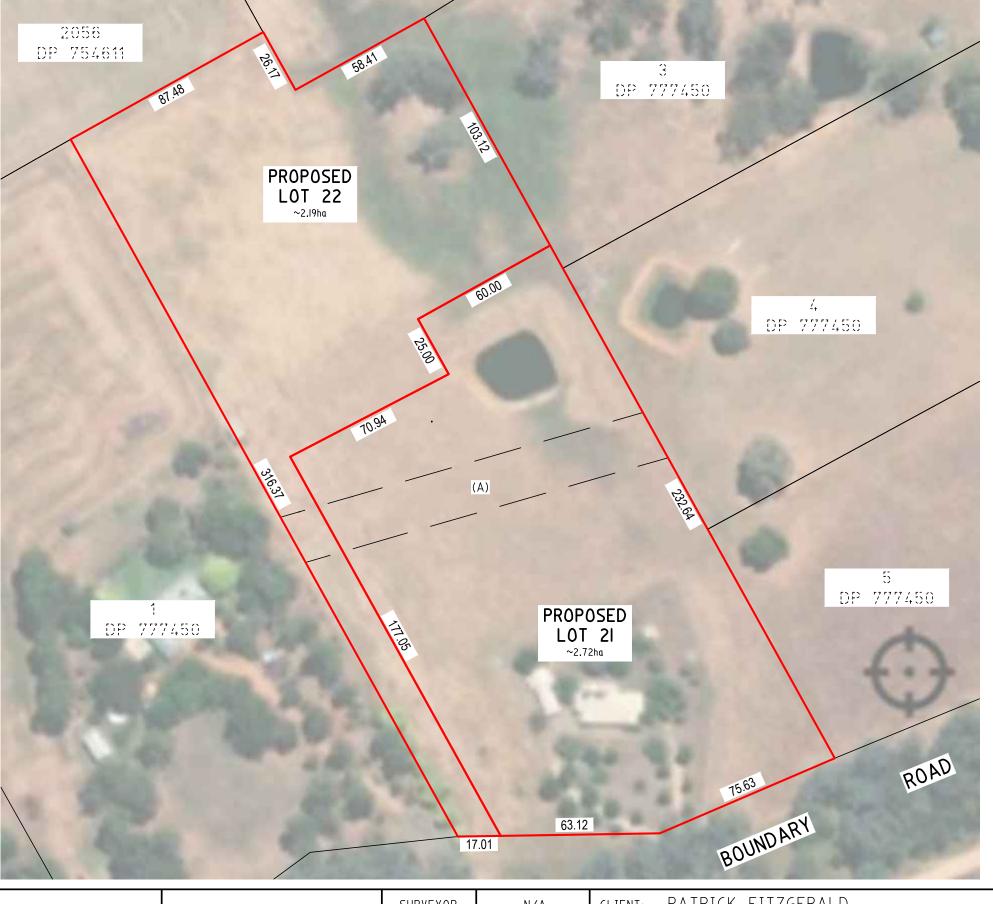

## PLAN OF PROPOSED BOUNDARIES & SITE DETAILS

(A) PROPOSED EASEMENT FOR OVERHEAD POWERLINES 20 WIDE

### NOTES:

- THIS PLAN HAS BEEN PREPARED FOR DEVELOPMENT APPLICATION ONLY.
- 2. ALL DIMENSIONS AND AREAS SHOWN ARE SUBJECT TO FINAL PLAN OF SURVEY.
- 3. THIS PLAN IS NOT TO BE RELIED UPON FOR THE LOCATION AND TYPES OF EASEMENTS THAT MAY AFFECT THE LAND. THE EASEMENTS SHOULD BE DETERMINED BY A REGISTERED SURVEYOR.
- 4. FUTURE EASEMENTS MAY BE REQUIRED FOR SERVICING OR OTHER REASONS AND ARE SUBJECT TO ENGINEERING DESIGNS AND FINAL PLAN OF SURVEY.
- THE LOCATION OF BUILDINGS AND FIXTURES TO THE LAND ARE DIAGRAMMATIC ONLY AND SUBJECT TO SURVEY.

CONTACT BEFORE YOU DIG PRIOR TO COMMENCING ANY EXCAVATION WORKS

## **BOUNDARIES NOT SURVEYED**

| I   | SECOND SHEET ADDED    | 16/10/2023 | G.D  |     |  |  |
|-----|-----------------------|------------|------|-----|--|--|
| 0   | PLAN ISSUED TO CLIENT | 08/09/2023 | G.D  | UND |  |  |
| No. | DESCRIPTION           | DATE       | NAME |     |  |  |
|     | AMENDMENTS            |            |      |     |  |  |

| $\Lambda$ D E T | SURVEY  |
|-----------------|---------|
| AKEI            | ESURVEY |

PO BOX 143
CANOWINDRA NSW 2804
T 02 6344 1558
E admin@aretesurvey.com.au

| SURVEYOR          | N/A      | CLIENT:                                                                                         | PATRICK | FITZGERALD              |  |  |
|-------------------|----------|-------------------------------------------------------------------------------------------------|---------|-------------------------|--|--|
| DATE OF<br>SURVEY | N/A      | PLAN OF PROPOSED SUBDIVISION OF LOT 2 IN DEPOSITED PLAN 777450 60 BOUNDARY ROAD, YOUNG NSW 2594 |         |                         |  |  |
| SCALE (A3)        | l:l500   |                                                                                                 |         |                         |  |  |
| HEIGHT DATUM      | N/A      | LGA: HILLTOPS                                                                                   |         |                         |  |  |
| DRAWING No.       | 23096_DA | FILE No.                                                                                        | 23096   | SHEET No. 1 OF 2 SHEETS |  |  |